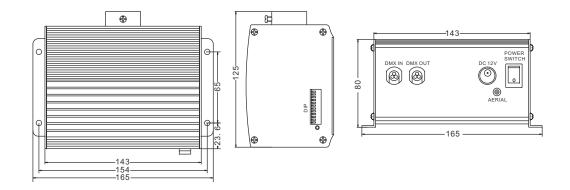

| Model           | Voltage    | LED chip | Lifetime of<br>Lamp | Standard<br>Aperture | Fibers    | Size(mm)      | Functions |
|-----------------|------------|----------|---------------------|----------------------|-----------|---------------|-----------|
| Aurora-10       | 100-240Vac | 1x10W    | 50,000hrs           | Ø14                  | Ø0.75*350 | L125xW165xH80 | 123       |
| Aurora-10DMX    | 100-240Vac | 1x10W    | 50,000hrs           | Ø14                  | Ø0.75*350 | L125xW165xH80 | 12345     |
| Aurora-10DMX(1) | 100-240Vac | 1x10W    | 50,000hrs           | Ø14                  | Ø0.75*350 | L125xW165xH80 | 123456    |