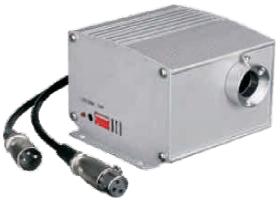

### **Product Characteristics**

Quiet, no noise.

Long lifespan 50,000hrs.

Good heat dissipation.

- ① CREE high power LED light source
- 2 6 colors wheel
- ③ Wireless remote control
- ④ DMX Synchronization color changing
- ⑤ Dimmable
- 6 Twinkle

| Model          | Voltage    | LED chip | Lifetime of<br>Lamp | Standard<br>Aperture | Fibers    | Size(mm)      | Functions |
|----------------|------------|----------|---------------------|----------------------|-----------|---------------|-----------|
| Aurora-5       | 100-240Vac | 1x5W     | 50,000hrs           | Ø14                  | Ø0.75*200 | L125xW125xH80 | 123       |
| Aurora-5DMX    | 100-240Vac | 1x5W     | 50,000hrs           | Ø14                  | Ø0.75*200 | L125xW125xH80 | 12345     |
| Aurora-5DMX(1) | 100-240Vac | 1x5W     | 50,000hrs           | Ø14                  | Ø0.75*200 | L125xW125xH80 | 123456    |