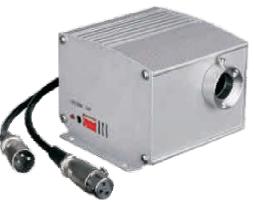

| Model          | Voltage    | LED chip | Lifetime of<br>Lamp | Standard<br>Aperture | Fibers    | Size(mm)      | Functions |
|----------------|------------|----------|---------------------|----------------------|-----------|---------------|-----------|
| Aurora-5       | 100-240Vac | 1x5W     | 50,000hrs           | Ø14                  | Ø0.75*200 | L125xW125xH80 | 123       |
| Aurora-5DMX    | 100-240Vac | 1x5W     | 50,000hrs           | Ø14                  | Ø0.75*200 | L125xW125xH80 | 12345     |
| Aurora-5DMX(1) | 100-240Vac | 1x5W     | 50,000hrs           | Ø14                  | Ø0.75*200 | L125xW125xH80 | 123456    |

| Model           | Voltage    | LED chip | Lifetime of<br>Lamp | Standard<br>Aperture | Fibers    | Size(mm)      | Functions |
|-----------------|------------|----------|---------------------|----------------------|-----------|---------------|-----------|
| Aurora-10       | 100-240Vac | 1x10W    | 50,000hrs           | Ø14                  | Ø0.75*350 | L125xW165xH80 | 123       |
| Aurora-10DMX    | 100-240Vac | 1x10W    | 50,000hrs           | Ø14                  | Ø0.75*350 | L125xW165xH80 | 12345     |
| Aurora-10DMX(1) | 100-240Vac | 1x10W    | 50,000hrs           | Ø14                  | Ø0.75*350 | L125xW165xH80 | 123456    |