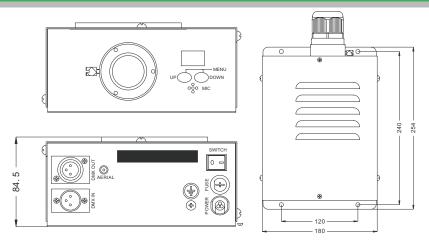

| Model          | Voltage    | LED chip     | Lifetime of<br>Lamp | Standard<br>Aperture | Fibers     | Size(mm)      | Functions |
|----------------|------------|--------------|---------------------|----------------------|------------|---------------|-----------|
| Aurora-3x12DMX | 100-240Vac | 3x12W<br>RGB | 50,000hrs           | Ø28                  | Ø0.75*1050 | L254xW180xH85 | 123456    |