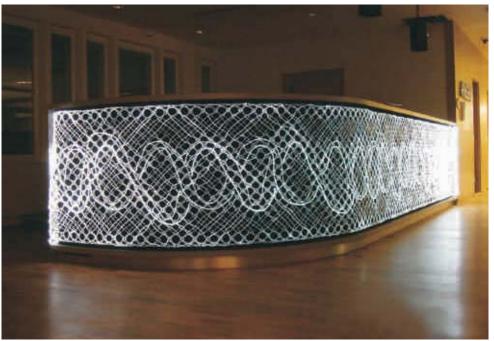

# Advantages:

- -No current in fibers, high safty.
- -It can be made into any shape or style that you need at random.
- -Moving and dynamic effect make it more active.
- -Isolation from UV/ IR.
- -No damage to eye.

#### Advantages:

- -No current in fibers, high safty.
- -It can be made into any shape or style that you need at random.
- Moving and dynamic effect make it more active.
- -Isolation from UV/ IR.
- -No damage to eye.

#### Advantages:

- -No current in fibers, high safty.
- -It can be made into any shape or style that you need at random.
- -Moving and dynamic effect make it more active.
- -Isolation from UV/ IR.
- -No damage to eye.