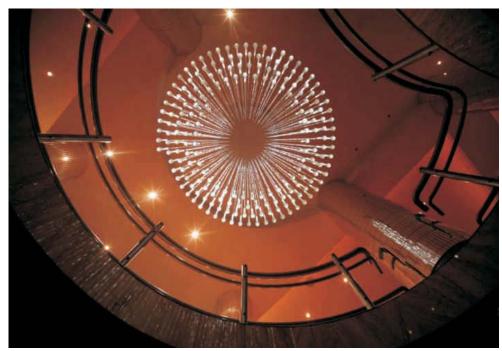

-Replacing the metal halide light source and halogen light source.

# Advantages:

- -No current in fibers, high safty.
- -It can be made into any shape or style that you need at random.
- -Moving and dynamic effect make it more active.
- -Isolation from UV/ IR.
- -No damage to eye.

### **Product Characteristics**

Quiet, no noise.

Long lifespan 50,000hrs.

Good heat dissipation.

- ① CREE high power LED light source
- 2 6 colors wheel
- ③ Wireless remote control
- ④ DMX Synchronization color changing
- ⑤ Dimmable
- 6 Twinkle