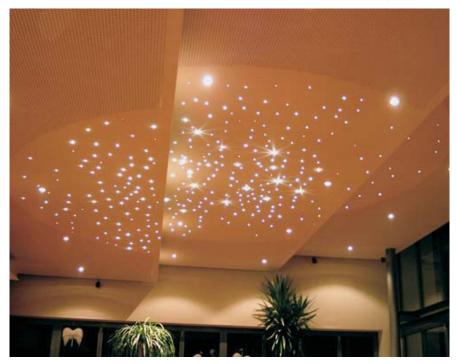

-Replacing the metal halide light source and halogen light source.

# Advantages:

- -No current in fibers, high safty.
- -It can be made into any shape or style that you need at random.
- -Moving and dynamic effect make it more active.
- -Isolation from UV/ IR.
- -No damage to eye.