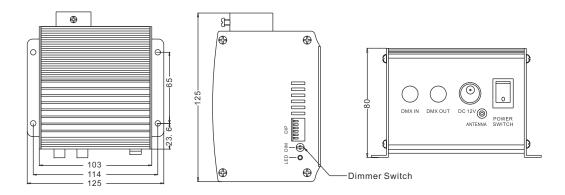

| Model          | Voltage    | LED chip | Lifetime of<br>Lamp | Standard<br>Aperture | Fibers    | Size(mm)      | Functions |
|----------------|------------|----------|---------------------|----------------------|-----------|---------------|-----------|
| Aurora-5       | 100-240Vac | 1x5W     | 50,000hrs           | Ø14                  | Ø0.75*200 | L125xW125xH80 | 123       |
| Aurora-5DMX    | 100-240Vac | 1x5W     | 50,000hrs           | Ø14                  | Ø0.75*200 | L125xW125xH80 | 12345     |
| Aurora-5DMX(1) | 100-240Vac | 1x5W     | 50,000hrs           | Ø14                  | Ø0.75*200 | L125xW125xH80 | 123456    |