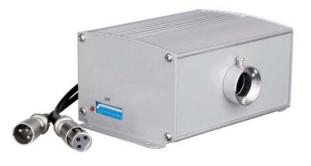

| Model           | Voltage    | LED chip | Lifetime of<br>Lamp | Standard<br>Aperture | Fibers    | Size(mm)      | Functions |
|-----------------|------------|----------|---------------------|----------------------|-----------|---------------|-----------|
| Aurora-10       | 100-240Vac | 1x10W    | 50,000hrs           | Ø14                  | Ø0.75*350 | L125xW165xH80 | 123       |
| Aurora-10DMX    | 100-240Vac | 1x10W    | 50,000hrs           | Ø14                  | Ø0.75*350 | L125xW165xH80 | 12345     |
| Aurora-10DMX(1) | 100-240Vac | 1x10W    | 50,000hrs           | Ø14                  | Ø0.75*350 | L125xW165xH80 | 123456    |