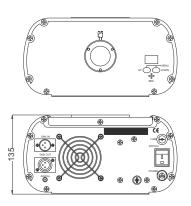

| Model           | Voltage    | LED chip | Lifetime of<br>Lamp | Standard<br>Aperture | Fibers     | Size(mm)       | Functions |
|-----------------|------------|----------|---------------------|----------------------|------------|----------------|-----------|
| Aurora-40       | 100-240Vac | 1x40W    | 50,000hrs           | Ø28                  | Ø0.75*1050 | L270xW264xH135 | 123       |
| Aurora-40DMX    | 100-240Vac | 1x40W    | 50,000hrs           | Ø28                  | Ø0.75*1050 | L270xW264xH135 | 12345     |
| Aurora-40DMX(1) | 100-240Vac | 1x40W    | 50,000hrs           | Ø28                  | Ø0.75*1050 | L270xW264xH135 | 123456    |

| Model           | Voltage    | LED chip | Lifetime of<br>Lamp | Standard<br>Aperture | Fibers     | Size(mm)       | Functions |
|-----------------|------------|----------|---------------------|----------------------|------------|----------------|-----------|
| Aurora-80       | 100-240Vac | 1x80W    | 50,000hrs           | Ø28                  | Ø0.75*1050 | L270xW264xH135 | 123       |
| Aurora-80DMX    | 100-240Vac | 1x80W    | 50,000hrs           | Ø28                  | Ø0.75*1050 | L270xW264xH135 | 12345     |
| Aurora-80DMX(1) | 100-240Vac | 1x80W    | 50,000hrs           | Ø28                  | Ø0.75*1050 | L270xW264xH135 | 123456    |