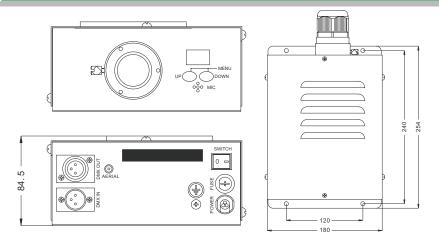

| Model          | Voltage    | LED chip     | Lifetime of<br>Lamp | Standard<br>Aperture | Fibers     | Size(mm)      | Functions |
|----------------|------------|--------------|---------------------|----------------------|------------|---------------|-----------|
| Aurora-3x12DMX | 100-240Vac | 3x12W<br>RGB | 50,000hrs           | Ø28                  | Ø0.75*1050 | L254xW180xH85 | 123456    |