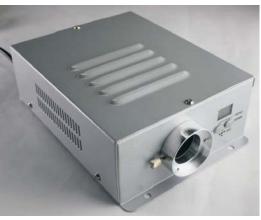

| Model          | Voltage    | LED chip     | Lifetime of<br>Lamp | Standard<br>Aperture | Fibers     | Size(mm)      | Functions |
|----------------|------------|--------------|---------------------|----------------------|------------|---------------|-----------|
| Aurora-3x12DMX | 100-240Vac | 3x12W<br>RGB | 50,000hrs           | Ø28                  | Ø0.75*1050 | L254xW180xH85 | 123456    |