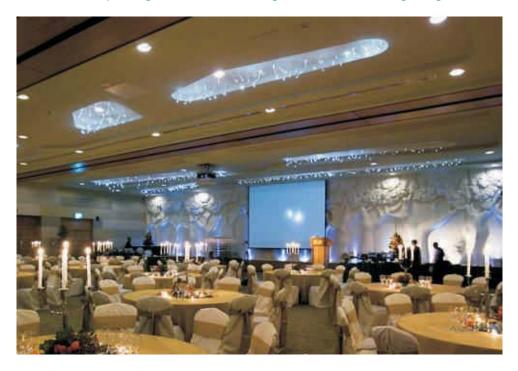

-Replacing the metal halide light source and halogen light source

#### Advantages:

- -No current in fibers, high safty.
- -It can be made into any shape or style that you need at random.
- Moving and dynamic effect make it more active.
- -Isolation from UV/ IR.
- -No damage to eye.