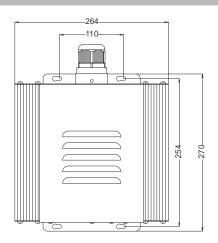

| Model           | Voltage    | LED chip | Lifetime of<br>Lamp | Standard<br>Aperture | Fibers     | Size(mm)       | Functions |
|-----------------|------------|----------|---------------------|----------------------|------------|----------------|-----------|
| Aurora-40       | 100-240Vac | 1x40W    | 50,000hrs           | Ø28                  | Ø0.75*1050 | L270xW264xH135 | 123       |
| Aurora-40DMX    | 100-240Vac | 1x40W    | 50,000hrs           | Ø28                  | Ø0.75*1050 | L270xW264xH135 | 12345     |
| Aurora-40DMX(1) | 100-240Vac | 1x40W    | 50,000hrs           | Ø28                  | Ø0.75*1050 | L270xW264xH135 | 123456    |

| Model           | Voltage    | LED chip | Lifetime of<br>Lamp | Standard<br>Aperture | Fibers     | Size(mm)       | Functions |
|-----------------|------------|----------|---------------------|----------------------|------------|----------------|-----------|
| Aurora-80       | 100-240Vac | 1x80W    | 50,000hrs           | Ø28                  | Ø0.75*1050 | L270xW264xH135 | 123       |
| Aurora-80DMX    | 100-240Vac | 1x80W    | 50,000hrs           | Ø28                  | Ø0.75*1050 | L270xW264xH135 | 12345     |
| Aurora-80DMX(1) | 100-240Vac | 1x80W    | 50,000hrs           | Ø28                  | Ø0.75*1050 | L270xW264xH135 | 123456    |