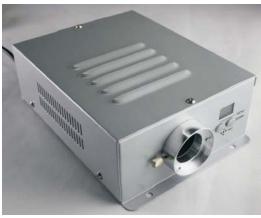

| Model           | Voltage    | LED chip | Lifetime of<br>Lamp | Standard<br>Aperture | Fibers     | Size(mm)       | Functions |
|-----------------|------------|----------|---------------------|----------------------|------------|----------------|-----------|
| Aurora-40       | 100-240Vac | 1x40W    | 50,000hrs           | Ø28                  | Ø0.75*1050 | L270xW264xH135 | 123       |
| Aurora-40DMX    | 100-240Vac | 1x40W    | 50,000hrs           | Ø28                  | Ø0.75*1050 | L270xW264xH135 | 12345     |
| Aurora-40DMX(1) | 100-240Vac | 1x40W    | 50,000hrs           | Ø28                  | Ø0.75*1050 | L270xW264xH135 | 123456    |

| Model           | Voltage    | LED chip | Lifetime of<br>Lamp | Standard<br>Aperture | Fibers     | Size(mm)       | Functions |
|-----------------|------------|----------|---------------------|----------------------|------------|----------------|-----------|
| Aurora-80       | 100-240Vac | 1x80W    | 50,000hrs           | Ø28                  | Ø0.75*1050 | L270xW264xH135 | 123       |
| Aurora-80DMX    | 100-240Vac | 1x80W    | 50,000hrs           | Ø28                  | Ø0.75*1050 | L270xW264xH135 | 12345     |
| Aurora-80DMX(1) | 100-240Vac | 1x80W    | 50,000hrs           | Ø28                  | Ø0.75*1050 | L270xW264xH135 | 123456    |