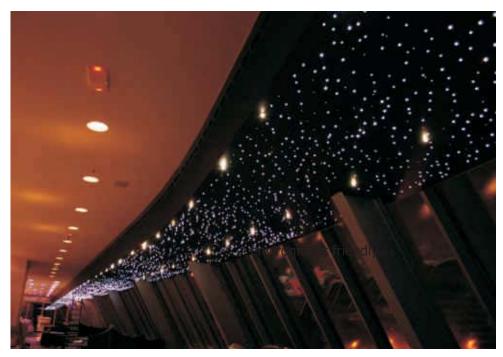

# Advantages:

- -No current in fibers, high safty.
- -It can be made into any shape or style that you need at random.
- -Moving and dynamic effect make it more active.
- -Isolation from UV/ IR.
- -No damage to eye.

#### Advantages:

- -No current in fibers, high safty.
- -It can be made into any shape or style that you need at random.
- Moving and dynamic effect make it more active.
- -Isolation from UV/ IR.
- -No damage to eye.