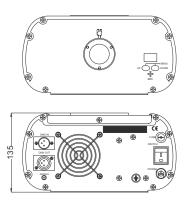

| Model           | Voltage    | LED chip | Lifetime of<br>Lamp | Standard<br>Aperture | Fibers     | Size(mm)       | Functions |
|-----------------|------------|----------|---------------------|----------------------|------------|----------------|-----------|
| Aurora-40       | 100-240Vac | 1x40W    | 50,000hrs           | Ø28                  | Ø0.75*1050 | L270xW264xH135 | 123       |
| Aurora-40DMX    | 100-240Vac | 1x40W    | 50,000hrs           | Ø28                  | Ø0.75*1050 | L270xW264xH135 | 12345     |
| Aurora-40DMX(1) | 100-240Vac | 1x40W    | 50,000hrs           | Ø28                  | Ø0.75*1050 | L270xW264xH135 | 123456    |

| Model           | Voltage    | LED chip | Lifetime of<br>Lamp | Standard<br>Aperture | Fibers     | Size(mm)       | Functions |
|-----------------|------------|----------|---------------------|----------------------|------------|----------------|-----------|
| Aurora-80       | 100-240Vac | 1x80W    | 50,000hrs           | Ø28                  | Ø0.75*1050 | L270xW264xH135 | 123       |
| Aurora-80DMX    | 100-240Vac | 1x80W    | 50,000hrs           | Ø28                  | Ø0.75*1050 | L270xW264xH135 | 12345     |
| Aurora-80DMX(1) | 100-240Vac | 1x80W    | 50,000hrs           | Ø28                  | Ø0.75*1050 | L270xW264xH135 | 123456    |