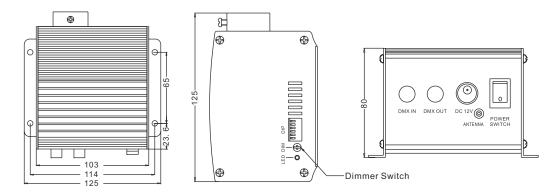

### **Product Characteristics**

Quiet, no noise.

Long lifespan 50,000hrs.

Good heat dissipation.

- ① CREE high power LED light source
- 2 6 colors wheel
- ③ Wireless remote control
- ④ DMX Synchronization color changing
- ⑤ Dimmable
- 6 Twinkle

| Model          | Voltage    | LED chip | Lifetime of<br>Lamp | Standard<br>Aperture | Fibers    | Size(mm)      | Functions |
|----------------|------------|----------|---------------------|----------------------|-----------|---------------|-----------|
| Aurora-5       | 100-240Vac | 1x5W     | 50,000hrs           | Ø14                  | Ø0.75*200 | L125xW125xH80 | 123       |
| Aurora-5DMX    | 100-240Vac | 1x5W     | 50,000hrs           | Ø14                  | Ø0.75*200 | L125xW125xH80 | 12345     |
| Aurora-5DMX(1) | 100-240Vac | 1x5W     | 50,000hrs           | Ø14                  | Ø0.75*200 | L125xW125xH80 | 123456    |